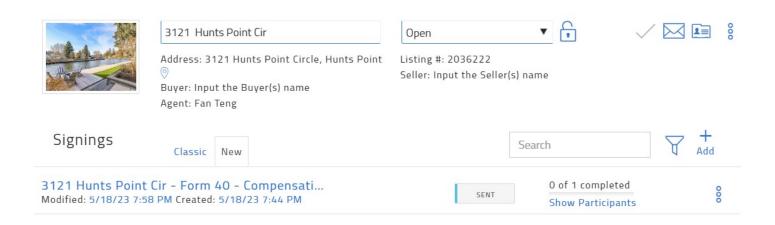

| ,      | OPTIONS |
| Closing Agent Input the Escrow's name                                                                                                                                          |                                                                                                   |                                                                                                  |        |         |





# 7. Fill the remote signer information

- Managing Broker's name (Fan Teng)
- Office email (broker@re-buffet.com)
- Click "Save to my contact List", then "SAVE"







# 8. Define where to sign

- "Authorized Signature"
- "Please Print"

# 9. Click "NEXT" to send the remote sign auto email







# 10. Monitor the sign progress