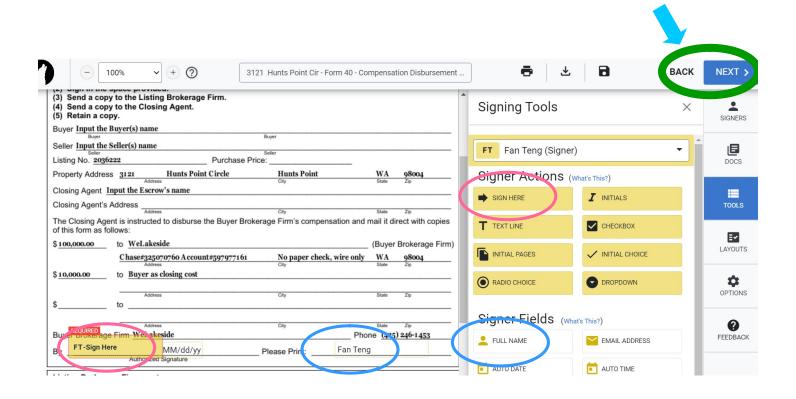

saction  Add from Contacts                                                          | ,      | OPTIONS |
| Closing Agent Input the Escrow's name                                                                                                                                          |                                                                                                   |                                                                                                  |        |         |





# 7. Fill the remote signer information

- Managing Broker's name (Fan Teng)
- Office email (broker@re-buffet.com)
- Click "Save to my contact List", then "SAVE"







# 8. Define where to sign

- "Authorized Signature"
- "Please Print"

# 9. Click "NEXT" to send the remote sign auto email







# 10. Monitor the sign progress