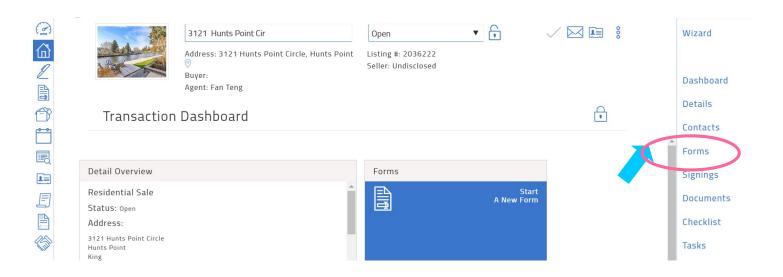

# 1. From the listing, click the "Transaction Desk"

MLS#: **2036222** Status: **Pending (05/12/2023** Community: **Hunts Point** Area: **520** CDOM: **72** 

Community: **Hunts Point**Bedrooms: **3**Bathrooms: **3**Area: **520**SqFt: **4,900**Lot Size: **.** 

School District: **Bellevue** Potential Terms: **Cash Out** 







# 2. In "Transaction Desk", click "Forms"



### 2.5. Click "+" to Add Forms"



# RE Buffet



# 3. Search, select and add "Form 40"

# Library forms matching "form 40" Form 40 - Compensation Disbursement Form All Statewide Forms Form 40 - Compensation Disbursement (Buyer Funded)



Form 40 - Compensation Disbursement Form

Form 40A - Compensation Disbursement (Buyer Funded)



### 4. Fill the information

- company's bank info
- No paper check, wire only

AA Fonts

Clause

- The rebate if any

/EST

| Buyer Brokerage Firm mus<br>(1) Fill in the following con<br>(2) Sign in the space prov<br>(3) Send a copy to the List<br>(4) Send a copy to the Clo<br>(5) Retain a copy. | mpletely.<br>ided.<br>ting Brokerage Firm. | Тос                       | day's Date: <u>5/18</u> | 3/2023           |
|------------------------------------------