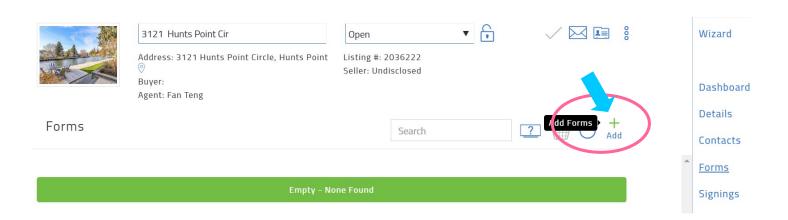

# 1. From the listing, click the "Transaction Desk"

MLS#: **2036222** Status: **Pending (05/12/2023** Community: **Hunts Point** Area: **520** CDOM: **72** 

Community: **Hunts Point**Bedrooms: **3**Bathrooms: **3**Area: **520**SqFt: **4,900**Lot Size: **.** 

School District: **Bellevue** Potential Terms: **Cash Out** 







# 2. In "Transaction Desk", click "Forms"



### 2.5. Click "+" to Add Forms"



# RE Buffet



# 3. Search, select and add "Form 40"

# Library forms matching "form 40" Form 40 - Compensation Disbursement Form All Statewide Forms Form 40 - Compensation Disbursement (Buyer Funded)



Form 40 - Compensation Disbursement Form

Form 40A - Compensation Disbursement (Buyer Funded)



### 4. Fill the information

- company's bank info
- No paper check, wire only

AA Fonts

Clause

- The rebate if any

/EST

| Buyer Brokerage Firm mus<br>(1) Fill in the following con<br>(2) Sign in the space prov<br>(3) Send a copy to the List<br>(4) Send a copy to the Clo<br>(5) Retain a copy. | mpletely.<br>ided.<br>ting Brokerage Firm. | Тос                       | day's Date: <u>5/18</u> | 3/2023           |
|------------------------------------------------------------------------------