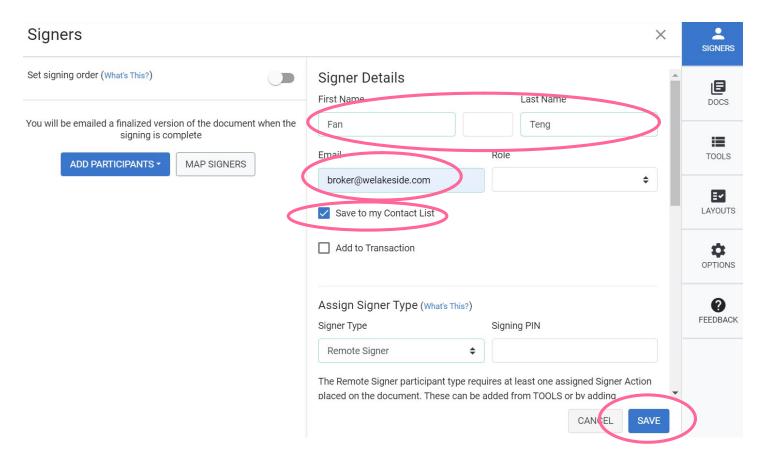

# 6. Click "Add Participants" -> "Add New"

| - 100% + 3                                                                                                                                                                     | 3121 Hunts Point Cir - Form 40 - Compensation Disbursement                                        | <b>₽</b>   ₹   <b>9</b>                                                                          | < BACK | NEXT >  |
|--------------------------------------------------------------------------------------------------------------------------------------------------------------------------------|---------------------------------------------------------------------------------------------------|--------------------------------------------------------------------------------------------------|--------|---------|
| orm 40 - Compensation Disbursement Form                                                                                                                                        |                                                                                                   | Signers                                                                                          | ×      | SIGNERS |
| Form 40<br>Compensation Disbursement Form<br>Rev. 10/22<br>Page 1 of 1 CON                                                                                                     | ©Copyright 2022 Northwest Multiple Listing Serv. MPENSATION DISBURSEMENT FORM ALL RIGHTS RESERVED | Set sign order (What's This?)                                                                    |        | DOCS    |
| Buyer Brokerage Firm must: (1) Fill in the following completely. (2) Sign in the space provided. (3) Send a copy to the Listing Brokera; (4) Send a copy to the Closing Agent. |                                                                                                   | You will be arranged a finalized version of the disigning is complete  ADD PARTICIPANTS * MAP SI |        | TOOLS   |
| (5) Retain a copy.  Buyer Input the Buyer(s) name  Buyer  Seller Input the Seller(s) name                                                                                      | Buyer                                                                                             | Add New                                                                                          |        | LAYOUTS |
| Listing No. 2036222  Property Address 3121 Hunts Po                                                                                                                            | Purchase Price:                                                                                   | Add from Transaction  Add from Contacts                                                          | ,      | OPTIONS |
| Closing Agent Input the Escrow's name                                                                                                                                          |                                                                                                   |                                                                                                  |        |         |

# 7. Fill the remote signer information

- Managing Broker's name (Fan Teng)
- Office email (broker@re-buffet.com)
- Click "Save to my contact List", then "SAVE"